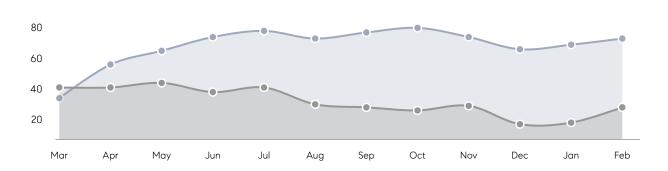

| 103%        | 98%       |           |
|                | AVERAGE SOLD PRICE | \$1,094,286 | \$762,697 | 43%       |
|                | # OF CONTRACTS     | 12          | 8         | 50%       |
|                | NEW LISTINGS       | 15          | 20        | -25%      |
| Condo/Co-op/TH | AVERAGE DOM        | 5           | 21        | -76%      |
|                | % OF ASKING PRICE  | 101%        | 96%       |           |
|                | AVERAGE SOLD PRICE | \$441,000   | \$312,500 | 41%       |
|                | # OF CONTRACTS     | 0           | 0         | 0%        |
|                | NEW LISTINGS       | 0           | 0         | 0%        |
|                |                    |             |           |           |

# Ridgewood

### FEBRUARY 2022

### Monthly Inventory





### Contracts By Price Range



### Listings By Price Range



# COMPASS



Compass makes no representations or warranties, express or implied, with respect to future market conditions or prices of residential product at the time the subject property or any competitive property is complete and ready for occupancy or with respect to any report, study, finding, recommendation or other information provided by Compass herein. Moreover, no warranty, express or implied, is made or should be assumed regarding the accuracy, adequacy, completeness, legality, reliability, merchantability or fitness for a particular purpose of any information, in part or whole, contained herein. All material is presented with the understanding that Compass shall not be deemed to provide legal, accounting or other p