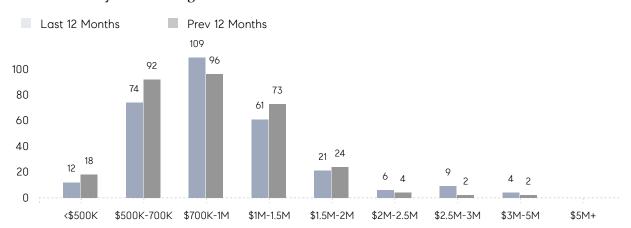

|
|                | AVERAGE SOLD PRICE | \$1,094,286 | \$762,697 | 43%       |
|                | # OF CONTRACTS     | 12          | 8         | 50%       |
|                | NEW LISTINGS       | 15          | 20        | -25%      |
| Condo/Co-op/TH | AVERAGE DOM        | 5           | 21        | -76%      |
|                | % OF ASKING PRICE  | 101%        | 96%       |           |
|                | AVERAGE SOLD PRICE | \$441,000   | \$312,500 | 41%       |
|                | # OF CONTRACTS     | 0           | 0         | 0%        |
|                | NEW LISTINGS       | 0           | 0         | 0%        |
|                |                    |             |           |           |

# Ridgewood

### FEBRUARY 2022

### Monthly Inventory





### Contracts By Price Range



### Listings By Price Range



# COMPASS



Compass makes no representations or warranties, express or implied, with respect to future market conditions or prices of residential product at the time the subject property or any competitive property is complete and ready for occupancy or with respect to any report, study, finding, recommendation or other information provided by Compass herein. Moreover, no warranty, express or implied, is made or should be assumed regarding the accuracy, adequacy, completeness, legality, reliability, merchantability or fitness for a particular purpose of any information, in part or whole, contained herein. All material is presented with the understanding that Compass shall not be deemed to provide legal, accounting or other professional services. This is no