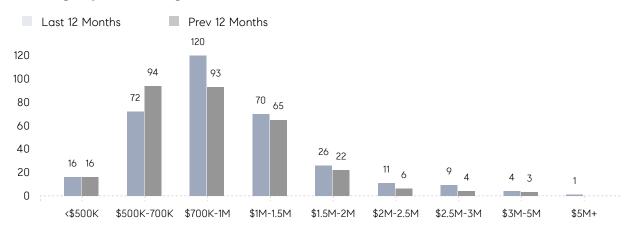

AGE SOLD PRICE | \$1,094,286 | \$762,697 | 43%       |
|                | # OF CONTRACTS     | 12          | 8         | 50%       |
|                | NEW LISTINGS       | 15          | 20        | -25%      |
| Condo/Co-op/TH | AVERAGE DOM        | 5           | 21        | -76%      |
|                | % OF ASKING PRICE  | 101%        | 96%       |           |
|                | AVERAGE SOLD PRICE | \$441,000   | \$312,500 | 41%       |
|                | # OF CONTRACTS     | 0           | 0         | 0%        |
|                | NEW LISTINGS       | 0           | 0         | 0%        |
|                |                    |             |           |           |

# Ridgewood

### FEBRUARY 2022

### Monthly Inventory





### Contracts By Price Range



### Listings By Price Range



# COMPASS



Compass makes no representations or warranties, express or implied, with respect to future market conditions or prices of residential product at the time the subject property or any competitive property is complete and ready for occupancy or with respect to any report, study, finding, recommendation or other information provided by Compass herein. Moreover, no warranty, express or implied, is made or should be assumed regarding the accuracy, adequacy, completeness, legality, reliability, merchantability or fitness for a particular purpose of any information, in part or whole, contained herein. All material is presented with the understanding that Compass shall not be deemed to provide legal, accounting or other professional services. This is not intended to solicit the purch